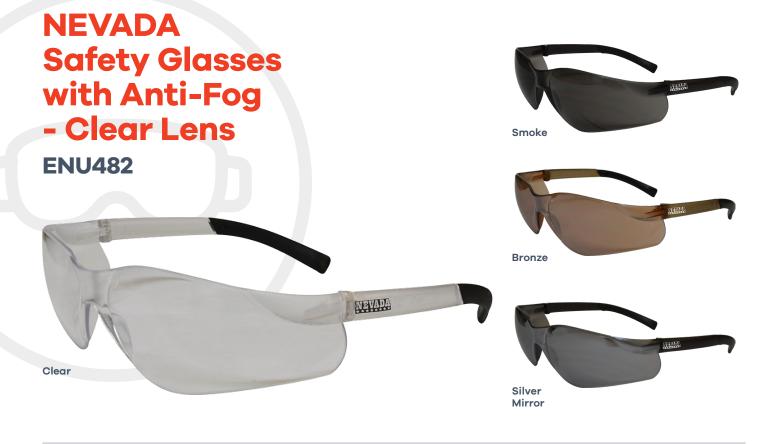

## **Product Details**

Product Code: ENU482 Clear Lens, ENU483 Smoke Lens ENU418 Bronze Lens, ENU485 Silver Mirror

Pack Qty: 12 Pairs Carton Qty: 300 Pairs